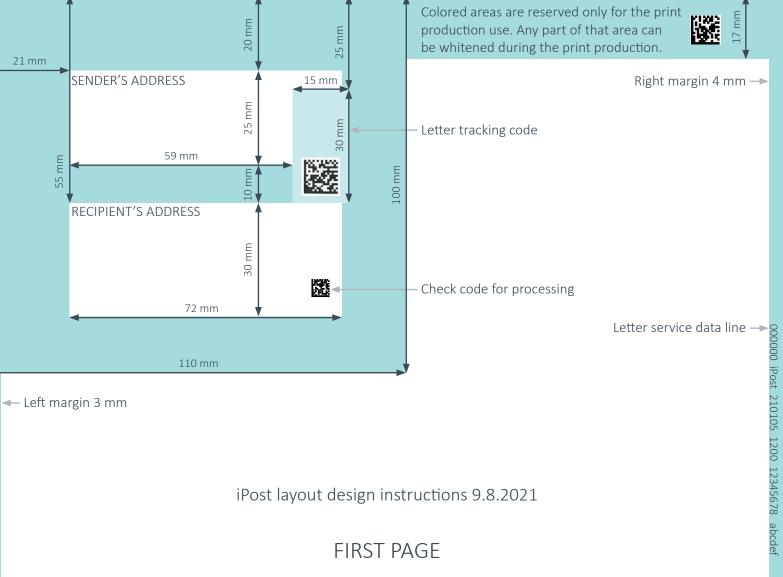

🗕 Left margin 3 mm

iPost layout design instructions 9.8.2021

## FIRST PAGE

Page size = A4 (210 mm x 297 mm)

White color = free content area

Envelope address window size = 90 mm x 70 mm

Reserved area for envelope address window = 110 mm x 100 mm (This area could be seen in the envelope address window if the position of the paper moves inside the envelope.)

The address window area is only for sender's and recipient's addresses. Do not set any additional information on this window.

Top margin 17 mm

Right margin 4 mm ----